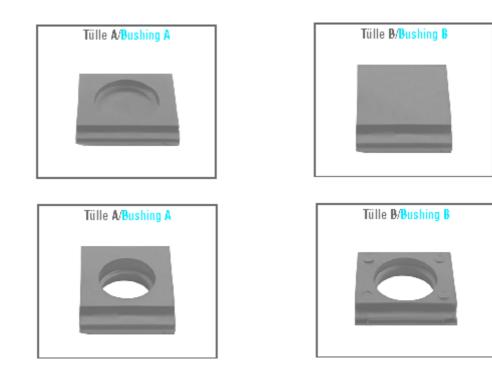

# Bushing

black

#### Material:

Polyvinylchloride

#### **Application fields:**

- for corrugated tubes and cables
- · for use in terminal boxes, distributor sockets

## **Bushing**