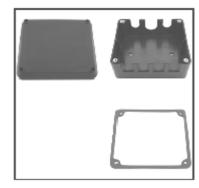

## **Distribution boxes**

## **Terminal boxes**

for corrugated tubes and cables black

#### Features:

Secure and tight connection by means of simple locking in position. Connection bushes for corrugated tubes and cables have to be ordered additionally s. p. 144/145. IP 54 only for duly asembly on upright, concluded bearing surface.

Universal terminal box Universal terminal box, big size

Distribution socket ZB