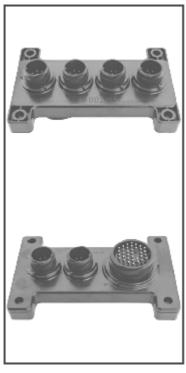

## Universal junction board

#### **Characteristics:**

Connection possible for 8-pole socket box Art. no. 7805098 (s. p. 110), cone Art. no. 9800611 (s. p. 109, 110, 134), angle cone Art. no. 9800603 (s. p. 109, 110, 134) with bayonet 16S and 37-pole plug Art. no. 7811373 (s. p. 124) with contacts

#### Features:

- Guaranteed complete electrical isolation through ultra-sonic welded compact housing
- Protection against dirt and water
- No corrosion at the contacts
- Simple and fast mounting
- Through the integrated circuit the wire connection in terminal boxes becomes obsolete

Dust cap for universal junction box

Universal junction box

80°

-25°

PVC